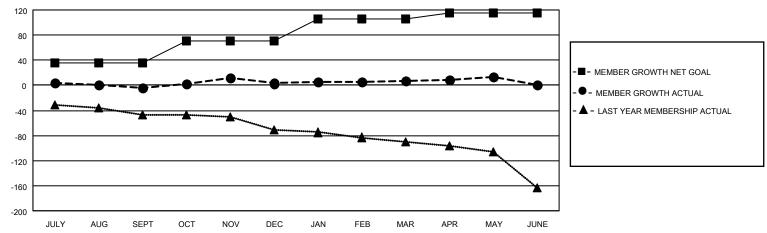

#### GOALS AND ACTUAL MEMBERS CUMULATIVE

| DROPPED CLUBS: 0          |     | 38 CLUBS OF 54 ADDED 1 OR<br>MORE NEW MEMBERS | GENDER DISTRIBUTION                 |                |  |
|---------------------------|-----|-----------------------------------------------|-------------------------------------|----------------|--|
|                           |     | WORL NEW WEINDERG                             | MALE                                | 1,048 (62.46%) |  |
|                           |     |                                               | FEMALE                              | 630 (37.54%)   |  |
| DROPPED MEMBERS           |     |                                               | NON BINARY                          | 0 (0.00%)      |  |
| I Briton F ES INIEMISERIO |     |                                               | PREFER NOT TO ANSWER                | 0 (0.00%)      |  |
| DECEASED                  | 41  |                                               |                                     | ,              |  |
| CLUB CANCELLED            | 0   | CLICK HERE FOR CUMULATIVE                     | TOTAL FAMILY UNIT MEMBERS 459       |                |  |
| OTHER                     | 92  | MEMBERSHIP DATA                               |                                     |                |  |
| TOTAL                     | 133 |                                               | FAMILY MEMBERS PAYING HALF DUES 241 |                |  |
|                           |     |                                               |                                     |                |  |